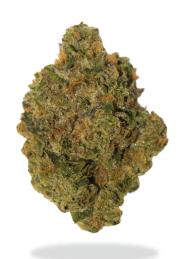

## Indica Dominant Hybric

Cake Crasher #1 is a hybrid strain bred by crossing Wedding Cake and Wedding Crasher. It boasts a strong berry and licorice aroma with slight earthy undertones. CC1 has varying terpene levels of Limonene, Nerolidol, Myrcene, Caryophyllene, and Pinene. This flower is dense and very frosty. At Joi we hang dry, hand trim, and cure in stainless steel containers for at least 14 days to ensure a quality finish. Packages are filled by hand and include humidity packs inside to maintain optimal freshness. Enjoi!