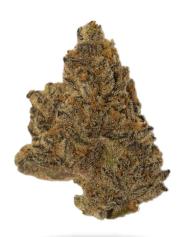

## Indica Dominant Hybrid

Cake Crasher #2 has a strong earthy aroma with a slight berry accent, and it is as tasty as it is potent! Its dominant terpenes are Limonene, Caryophyllene, and Linalool. Covered in glacial trichomes, CC2 can be described best as a violet hued, icy flower. At Joi we hang dry, hand trim, and cure in stainless steel containers for at least 14 days to ensure a quality finish. Joi PRDs are processed using 100% flower. Packages are filled by hand and include a humiditypack inside. Enjoi!