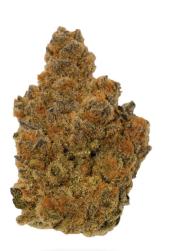

## Sweet, Spicy, Earthy

Indica

A 100% Indica-dominant cross of Platinum x GSC (Forum cut), this special lineage bred a unique cultivar. Platinum Scout is an everyday smoke that owns a unique, dense, and furry trichome profile. It has bright and frosty buds with orange hairs and can be described as sweet, spicy, and earthy. Think herbaceous savoury stuffing with a sweet molasses aftertaste. At Joi, we hang dry, hand trim, and cure in stainless steel containers for at least 14 days to ensure a quality finish. Joi PRDs are processed using 100% flower. Packages are filled by hand and include humidity packs inside to maintain optimal freshness. Enjoi!

raste THC Terpene Availabl

Sweet, Spicy, Earthy
15–18%
Caryophyllene, Limonene, Bisabolol
Alberta, Manitoba, Saskatchewan, Yukon

5 x 0.5g Pre-Rolls, 15 x 0.5g Pre-Rolls